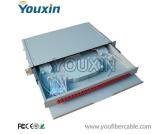

#### **Features**

- ♦ 19inch, 1U/2U, 12/24/48 ports
- ♦ Very convenient fiber and additional adapter installation
- ♦ Excellent mechanic performance, solid and durable
- ♦ Easy to operate and convenient maintenance
- ♦ Front panels suitable for FC, SC, ST adapters

## **Description**

Fiber optic distribution box is used for connecting optical fiber and equipment of central office. 19"

1U standard distribution box can be installed in the cabinet. The drawer type is easy to operate.