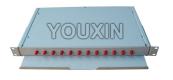

#### **Features**

- ♦ 19inch, 1U/2U, 12/24/48 ports
- ♦ Very convenient fiber and additional adapter installation
- ♦ Excellent mechanic performance, solid and durable
- ♦ Easy to operate and convenient maintenance
- ♦ Front panels suitable for FC, SC, ST adapters

## **Description**

Fiber optic distribution box is used for connecting optical fiber and equipment of central office. 19"

1U standard distribution box can be installed in the cabinet. The drawer type is easy to operate.