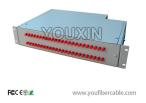

#### **Features**

- ♦ 19inch, 1U/2U, 12/24/48 ports
- ♦ Very convenient fiber and additional adapter installation
- ♦ Excellent mechanic performance, solid and durable
- ♦ Easy to operate and convenient maintenance
- ♦ Front panels suitable for FC, SC, ST adapters

## **Description**

Fiber optic distribution box is used for connecting optical fiber and equipment of central office. 19"

1U standard distribution box can be installed in the cabinet. The drawer type is easy to operate.